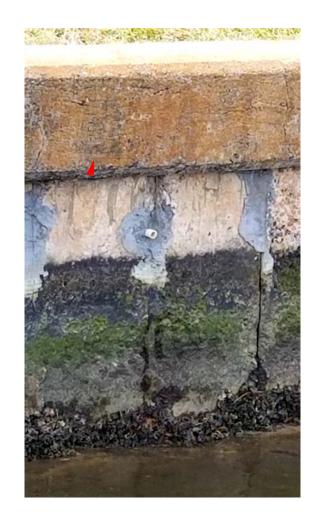

### Sea Wall

FIX: \$ 19,650 @ 30 years

**SEALING:** \$3,000 @ 4 years

"SINK HOLES"

Water escapes through cracks in wall, taking dirt with it

"CAP" Damage

Needs to be fixed & coated routinely

"Weep Holes"

Too Few, Too Small Need more drainage