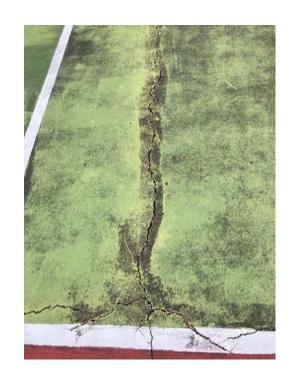

### **Tennis Courts**

**REMOVE & REPLACE ASPHALT** 

RESURFACE MAINTAIN

**NEW FENCE** 

\$25,600 @ 30-years

\$17,800 @ 5-years

\$7,300 @ 20-years

| TENNIS COURT               | TS             |              |                     |             |             |          |             |             |             |             |             |  |
|----------------------------|----------------|--------------|---------------------|-------------|-------------|----------|-------------|-------------|-------------|-------------|-------------|--|
|                            |                |              | TO<br>RESERVES      |             |             |          |             |             |             |             |             |  |
|                            | ISEFUL<br>LIFE | SPEND        | EACH YEAR           |             |             |          |             |             |             |             |             |  |
| Ú                          | years)         | (in 2020 \$) | <u>(in 2020 \$)</u> | <u>2020</u> | <u>2021</u> | 2022     | <u>2023</u> | <u>2024</u> | <u>2025</u> | <u>2026</u> | <u>2027</u> |  |
|                            |                |              |                     |             |             |          |             |             |             |             |             |  |
| REMOVE/REPLACE<br>ASPHALT  | 30             | \$25,600     | \$853               | -           |             | \$26,624 |             |             |             |             |             |  |
| RESURFACING<br>MAINTENANCE | 5              | \$17,800     | \$3,560             | -           |             | \$18,512 |             |             |             |             |             |  |
| NEW FENCE                  | 20             | \$7,300      | \$365               | -           |             | \$7,592  |             |             |             |             |             |  |