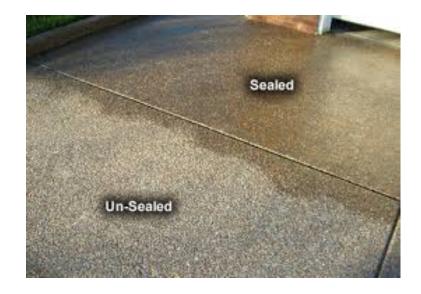

## Paving

1.5" MILL OVERLAY & STRIPE ROADS / COMMON DRIVES

\$62,600 @ 30 years

**SEAL COATING ASPHALT** 

\$ 9,200 @ 3 years Starts 1-year later

DRIVEWAY/GUTTER/WALK "REPAIR"

\$ 15,000 / year

| PAVING                           |                |              | TO<br>RESERVES |             |             |             |             |             |             |             |             |
|----------------------------------|----------------|--------------|----------------|-------------|-------------|-------------|-------------|-------------|-------------|-------------|-------------|
| ·                                | USEFUL<br>LIFE | SPEND        | EACH YEAR      |             |             |             |             |             |             |             |             |
|                                  | (years)        | (in 2020 \$) | (in 2020 \$)   | <u>2020</u> | <u>2021</u> | <u>2022</u> | <u>2023</u> | <u>2024</u> | <u>2025</u> | <u>2026</u> | <u>2027</u> |
| LANDSCAPE PREP                   | 1-time         | \$3,000      | \$0            |             | \$3,000     |             |             |             |             |             |             |
| ASPHALT MILL & OVERLAY           | 30             | \$62,600     | \$2,087        |             | \$63,852    |             |             |             |             |             |             |
| SEALING MAINTENANCE              | 3              | \$9,200      | \$3,067        |             |             | \$9,568     |             |             | \$10,120    |             |             |
| COMMON:<br>DRIVEWAY/GUTTER/WALKS | 30             | \$15,550     | \$518          |             | \$15,861    |             |             |             |             |             |             |
| UNITS: DRIVEWAY/GUTTER           | 30             | \$60,000     | \$2,000        |             |             | \$15,000    | \$15,000    | \$15,000    | \$15,000    |             |             |