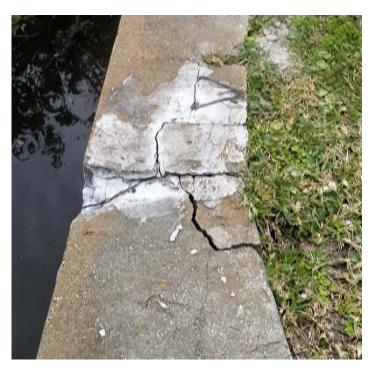

### Sea Wall

FIX: \$ 19,650 @ 30 years

**SEALING:** \$3,000 @ 4 years

"SINK HOLES"

Water escapes through cracks in wall, taking dirt with it

"CAP" Damage

Needs to be fixed & coated routinely

"Weep Holes"