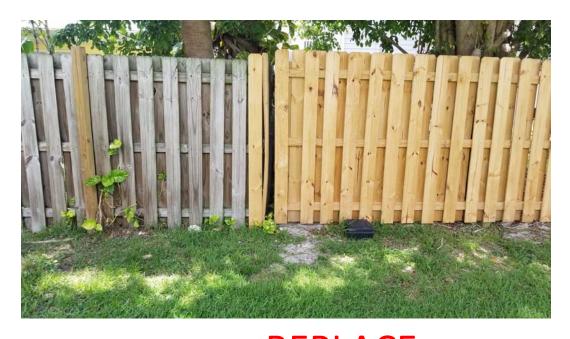

# Fencing West / Southwest

REPAIR:
Replace Rotted Posts
Get 5 more years!

\$ 5,000 @ 1-time

REPLACE: Wood or PVC After 5 years

\$ 20,000 @ 25 years