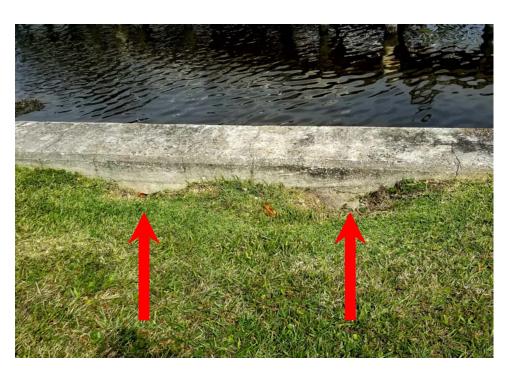

### Sea Wall

FIX: \$ 19,650 @ 30 years

**SEALING:** \$3,000 @ 4 years

"SINK HOLES"

Water escapes through cracks in wall, taking dirt with it

"CAP" Damage

Needs to be fixed & coated routinely

"Weep Holes"

Too Few, Too Small Need more drainage