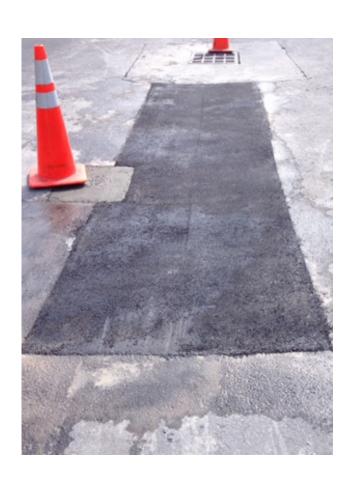

## Paving

1.5" MILL OVERLAY & STRIPE ROADS / COMMON DRIVES

\$62,600 @ 30 years

**SEAL COATING ASPHALT** 

\$ 9,200 @ 3 years Starts 1-year later

DRIVEWAY/GUTTER/WALK "REPAIR"

\$ 15,000 / year

| PAVING                           |                |              | TO<br>RESERVES |             |             |             |             |             |             |             |             |
|----------------------------------|----------------|--------------|----------------|-------------|-------------|-------------|-------------|-------------|-------------|-------------|-------------|
| ·                                | USEFUL<br>LIFE | SPEND        | EACH YEAR      |             |             |             |             |             |             |             |             |
|                                  | (years)        | (in 2020 \$) | (in 2020 \$)   | <u>2020</u> | <u>2021</u> | <u>2022</u> | <u>2023</u> | <u>2024</u> | <u>2025</u> | <u>2026</u> | <u>2027</u> |
| LANDSCAPE PREP                   | 1-time         | \$3,000      | \$0            |             | \$3,000     |             |             |             |             |             |             |
| ASPHALT MILL & OVERLAY           | 30             | \$62,600     | \$2,087        |             | \$63,852    |             |             |             |             |             |             |
| SEALING MAINTENANCE              | 3              | \$9,200      | \$3,067        |             |             | \$9,568     |             |             | \$10,120    |             |             |
| COMMON:<br>DRIVEWAY/GUTTER/WALKS | 30             | \$15,550     | \$518          |             | \$15,861    |             |             |             |             |             |             |
| UNITS: DRIVEWAY/GUTTER           | 30             | \$60,000     | \$2,000        |             |             | \$15,000    | \$15,000    | \$15,000    | \$15,000    |             |             |