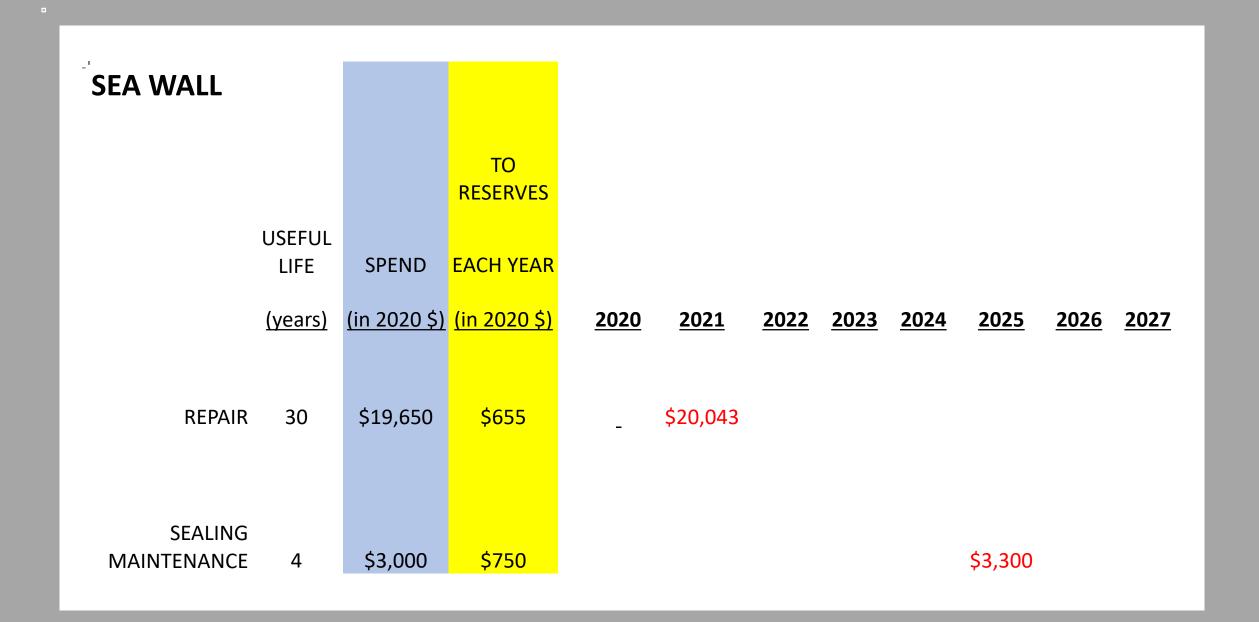

### Sea Wall

FIX: \$ 19,650 @ 30 years

**SEALING:** \$3,000 @ 4 years

"SINK HOLES"

Water escapes through cracks in wall, taking dirt with it

"CAP" Damage

Needs to be fixed & coated routinely

"Weep Holes"

Too Few, Too Small Need more drainage