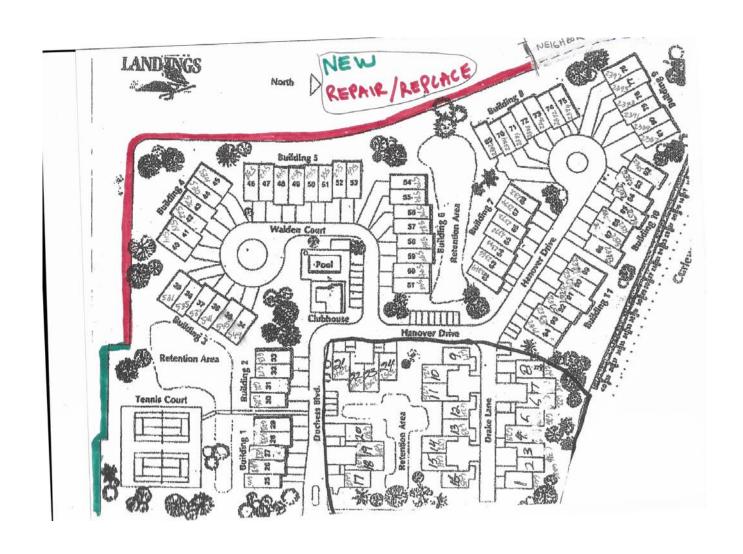

## Paving

1.5" MILL OVERLAY & STRIPE ROADS / COMMON DRIVES

\$62,600 @ 30 years

**SEAL COATING ASPHALT** 

\$ 9,200 @ 3 years Starts 1-year later

DRIVEWAY/GUTTER/WALK "REPAIR"

\$ 15,000 / year

| PAVING                           |                |              | TO<br>RESERVES |             |             |             |             |             |             |             |             |
|----------------------------------|----------------|--------------|----------------|-------------|-------------|-------------|-------------|-------------|-------------|-------------|-------------|
| ·                                | USEFUL<br>LIFE | SPEND        | EACH YEAR      |             |             |             |             |             |             |             |             |
|                                  | (years)        | (in 2020 \$) | (in 2020 \$)   | <u>2020</u> | <u>2021</u> | <u>2022</u> | <u>2023</u> | <u>2024</u> | <u>2025</u> | <u>2026</u> | <u>2027</u> |
| LANDSCAPE PREP                   | 1-time         | \$3,000      | \$0            |             | \$3,000     |             |             |             |             |             |             |
| ASPHALT MILL & OVERLAY           | 30             | \$62,600     | \$2,087        |             | \$63,852    |             |             |             |             |             |             |
| SEALING MAINTENANCE              | 3              | \$9,200      | \$3,067        |             |             | \$9,568     |             |             | \$10,120    |             |             |
| COMMON:<br>DRIVEWAY/GUTTER/WALKS | 30             | \$15,550     | \$518          |             | \$15,861    |             |             |             |             |             |             |
| UNITS: DRIVEWAY/GUTTER           | 30             | \$60,000     | \$2,000        |             |             | \$15,000    | \$15,000    | \$15,000    | \$15,000    |             |             |