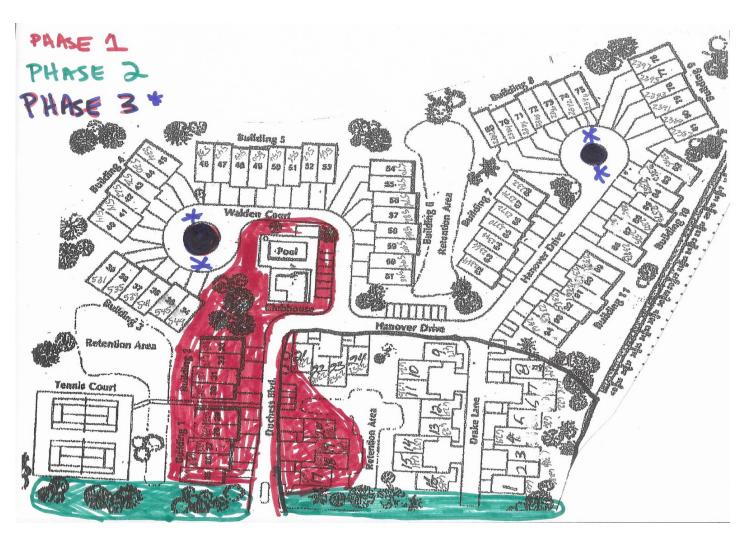

#### **PHASE 1**:

\$15,000 @ 1-time

PHASE 2:

\$15,000 @ 1-time

PHASE 3:

\$15,000 @ 1-time

**MAINTAIN:** 

\$5,000 @ 1 year

| LANDSCAPI              | NG             |              |                     |             |             |             |             |         |             |             |         |
|------------------------|----------------|--------------|---------------------|-------------|-------------|-------------|-------------|---------|-------------|-------------|---------|
|                        |                |              | TO<br>RESERVES      |             |             |             |             |         |             |             |         |
|                        | USEFUL<br>LIFE | SPEND        | EACH YEAR           |             |             |             |             |         |             |             |         |
|                        | (years)        | (in 2020 \$) | <u>(in 2020 \$)</u> | <u>2020</u> | <u>2021</u> | <u>2022</u> | <u>2023</u> | 2024    | <u>2025</u> | <u>2026</u> | 2027    |
| PHASE 1                | 1-time         | \$15,000     | \$0                 | \$2,585     | \$15,300    |             |             |         |             |             |         |
| PHASE 2                | 1-time         | \$15,000     | \$0                 |             |             | \$15,600    |             |         |             |             |         |
| PHASE 3                | 1-time         | \$15,000     | \$0                 |             |             |             | \$15,900    |         |             |             |         |
| ONGOING<br>MAINTENANCE | 1              | \$5,000      | \$5,000             |             |             |             |             | \$5,400 | \$5,500     | \$5,600     | \$5,700 |