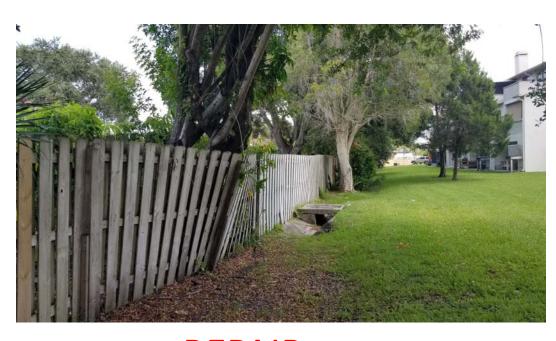

# Fencing West / Southwest

REPAIR:
Replace Rotted Posts
Get 5 more years!

\$ 5,000 @ 1-time

REPLACE: Wood or PVC After 5 years

\$ 20,000 @ 25 years