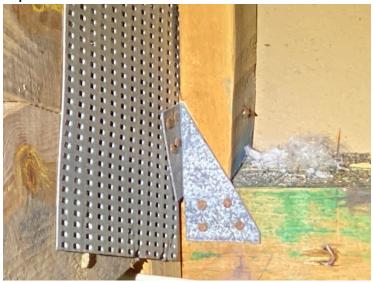

| A. Exterior Openings Cyclic Pressure and 9-lb Large Missile (4.5 lb for skylights only) All Glazed openings are protected at  |
|-------------------------------------------------------------------------------------------------------------------------------|
| a minimum, with impact resistant coverings or products listed as wind borne debris protection devices in the product approval |
| system of the State of Florida or Miami-Dade County and meet the requirements of one of the following for "Cyclic Pressure    |
| and Large Missile Impact" (Level A in the table above).                                                                       |