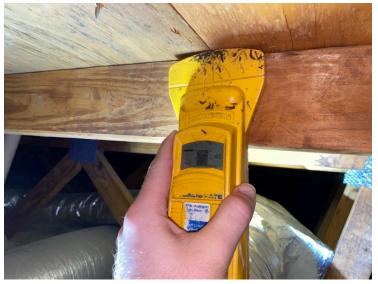

| form of protection (lowest row) for any of the Glazed openings and indicate |                                                                                                                                             | Glazed Openings              |                 |           | Non-Glazed<br>Openings |                |                 |
|-----------------------------------------------------------------------------|---------------------------------------------------------------------------------------------------------------------------------------------|------------------------------|-----------------|-----------|------------------------|----------------|-----------------|
|                                                                             |                                                                                                                                             | Windows<br>or Entry<br>Doors | Garage<br>Doors | Skylights | Glass<br>Block         | Entry<br>Doors | Garage<br>Doors |
| N/A                                                                         | Not Applicable- there are no openings of this type on the structure                                                                         |                              |                 |           | X                      |                |                 |
| Α                                                                           | Verified cyclic pressure & large missile (9-lb for windows doors/4.5 lb for skylights)                                                      |                              |                 |           |                        |                |                 |
| В                                                                           | Verified cyclic pressure & large missile (4-8 lb for windows doors/2 lb for skylights)                                                      |                              |                 |           |                        |                |                 |
| С                                                                           | Verified plywood/OSB meeting Table 1609.1.2 of the FBC 2007                                                                                 |                              |                 |           |                        |                |                 |
| D                                                                           | Verified Non-Glazed Entry or Garage doors indicating compliance with ASTM E 330, ANSI/DASMA 108, or PA/TAS 202 for wind pressure resistance |                              |                 |           |                        |                |                 |
| N                                                                           | Opening Protection products that appear to be A or B but are not verified                                                                   |                              |                 |           |                        |                |                 |
| IN                                                                          | Other protective coverings that cannot be identified as A, B, or C                                                                          |                              |                 |           |                        |                |                 |
| Х                                                                           | No Windborne Debris Protection                                                                                                              | X                            | X               | X         |                        | X              | X               |