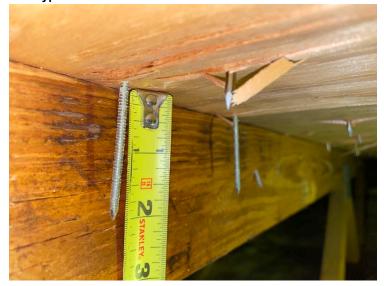

| A. Exterior Openings Cyclic Pressure and 9-lb Large Missile (4.5 lb for skylights only) All Glazed openings are protected at  |
|-------------------------------------------------------------------------------------------------------------------------------|
| a minimum, with impact resistant coverings or products listed as wind borne debris protection devices in the product approval |
| system of the State of Florida or Miami-Dade County and meet the requirements of one of the following for "Cyclic Pressure    |
| and Large Missile Impact" (Level A in the table above).                                                                       |