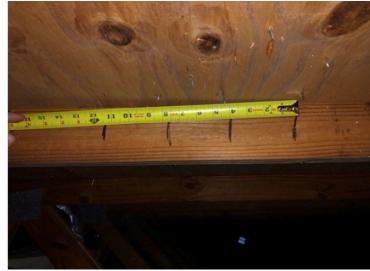

| form of protection (lowest row) for any of the Glazed openings and indicate |                                                                                                                                             | Glazed Openings              |                 |           | Non-Glazed<br>Openings |                |                 |
|-----------------------------------------------------------------------------|---------------------------------------------------------------------------------------------------------------------------------------------|------------------------------|-----------------|-----------|------------------------|----------------|-----------------|
|                                                                             |                                                                                                                                             | Windows<br>or Entry<br>Doors | Garage<br>Doors | Skylights | Glass<br>Block         | Entry<br>Doors | Garage<br>Doors |
| N/A                                                                         | Not Applicable- there are no openings of this type on the structure                                                                         |                              |                 |           | X                      |                |                 |
| Α                                                                           | Verified cyclic pressure & large missile (9-lb for windows doors/4.5 lb for skylights)                                                      |                              |                 |           |                        |                |                 |
| В                                                                           | Verified cyclic pressure & large missile (4-8 lb for windows doors/2 lb for skylights)                                                      |                              |                 |           |                        |                |                 |
| С                                                                           | Verified plywood/OSB meeting Table 1609.1.2 of the FBC 2007                                                                                 |                              |                 |           |                        |                |                 |
| D                                                                           | Verified Non-Glazed Entry or Garage doors indicating compliance with ASTM E 330, ANSI/DASMA 108, or PA/TAS 202 for wind pressure resistance |                              |                 |           |                        |                |                 |
| N                                                                           | Opening Protection products that appear to be A or B but are not verified                                                                   |                              |                 |           |                        |                |                 |
| IN                                                                          | Other protective coverings that cannot be identified as A, B, or C                                                                          |                              |                 |           |                        |                |                 |
| Х                                                                           | No Windborne Debris Protection                                                                                                              | X                            | X               | X         |                        | X              | X               |